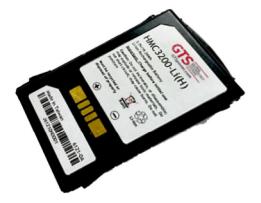

## HMC3200-LI(H)

Battery for Zebra / Motorola MC3200 Mobile Computers The HMC3200-LI(H) is a high performance replacement battery for MC3200 Zebra / Motorola mobile computers.

## **Product Specifications**

Capacity: 5200

Chemistry: LI-ION

Voltage: 3.7

Dimensions: 22.2 x 45.4 x 80.5

OEM: MOTOROLA

OEM Models: MC3200

OEM Part Numbers: BTRY-MC32-02-01