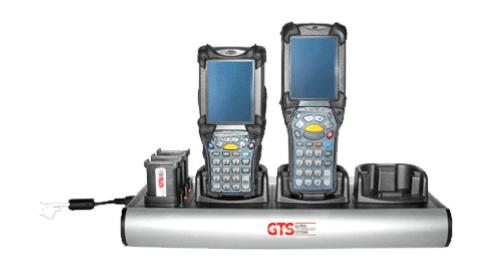

## HCH-9033-CHG 3-Cradle and 3-Bay Battery Charger for Symbol MC9000

The HCH-9033-CHG is a 3-bay, 3-cradle charger for Symbol MC9000 devices and batteries. It charges three devices and three batteries simultaneously, allowing for increased efficiency and longer run times.

#### **Product Features**

- **Dual-chemistry charger:** Supports Li-Ion and Li-Polymer chemistries
- Tri-color charging indications: A charging LED indicates charging status
- Hassle-free mounting: Utilizes same mounting bracket as Symbol® chargers for easy wall mounting
- Made of highly rugged aerospace grade aluminum housing
- Can easily be customized to meet your customer needs
- Includes power supplies and cable