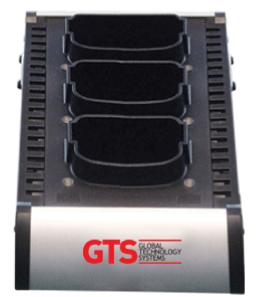

## HCH-9003-CHG 3-Bay Battery Charger for Symbol MC9000

The three bay charger for Symbol MC9000 mobile computers provides reliable simultaneous charging for multiple batteries. A compatible battery for the HCH-9003-CHG is the HMC9000-Li(24).

## **Product Features**

- Dual-chemistry supports Li-Ion and Li-Polymer
- Tri-color charging indications with LED that indicates charging status
- Hassle-free mounting that utilizes same brackets as OEM chargers for easy wall mounting
- Made of highly rugged aerospace grade aluminum housing
- Includes power supplies and cable
- Can easily be customized to meet your needs

## **Product Specifications**

**Dimensions:** 84 x 160 x 66

**OEM:** SYMBOL

OEM Models: MC9000 / MC9100

Weight: 920 g

Warranty: 24 MONTHS

Trademarks, logos, symbols, product names, etc. are the property of their respective owners. Original part numbers are provided to assist in determining compatibility only.